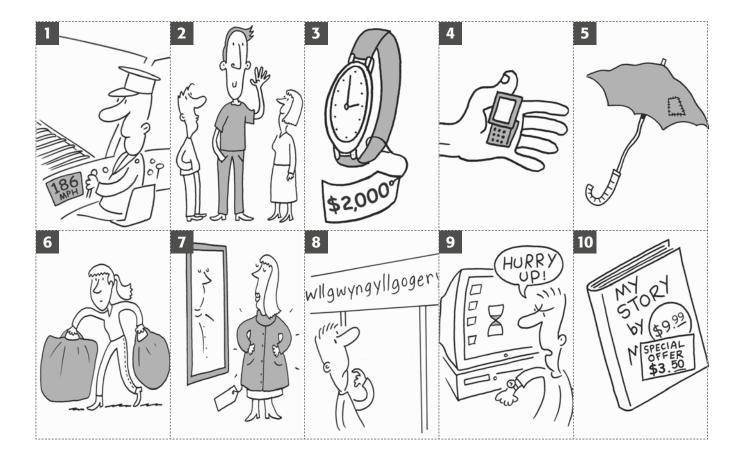

Grammar word order in questions

В

| WAITER  | Good evening. <sup>1</sup> <i>Do you have a</i><br><u>reservation</u> ? (have / you / do / a<br>reservation) | AT PA               |
|---------|--------------------------------------------------------------------------------------------------------------|---------------------|
| WOMAN   | Yes, we do.                                                                                                  | LE LE LALAN LES     |
| WAITER  | 2?                                                                                                           | CHAR AND SOL        |
|         | ('s / your last name / what)                                                                                 |                     |
| WOMAN   | It's Lane.                                                                                                   |                     |
| WAITER  | 3?                                                                                                           | Lithumant           |
|         | (spell it / how / you / do)                                                                                  | -BENO               |
| WOMAN   | L-A-N-E.                                                                                                     |                     |
| WAITER  | Thank you. Your table is by the window.                                                                      |                     |
| WOMAN   | 4?                                                                                                           | Color I donal       |
|         | (you / work / do / where)                                                                                    | 2-2-                |
| MAN     | I work in a hospital.                                                                                        | 1 1 m3 4 m          |
| WOMAN   | 5?                                                                                                           | AN AR               |
|         | (you / a doctor / are)                                                                                       | Kert IV )           |
| MAN     | Yes, I am.                                                                                                   |                     |
| WOMAN   | 6?                                                                                                           | CAPPED #            |
|         | (your job / like / do / you)                                                                                 |                     |
| MAN     | Yes, I do. It's great.                                                                                       |                     |
| WOMAN   | 7?                                                                                                           |                     |
|         | (you / what / in your free time / do / do)                                                                   | $(\cdot)$ $(\cdot)$ |
| MAN     | I listen to music.                                                                                           |                     |
| WOMAN   | 8?                                                                                                           |                     |
|         | (listen to / what music / you / do)                                                                          | La B / Bal          |
| MAN     | Jazz, and sometimes classical music.                                                                         |                     |
| WOMAN   |                                                                                                              | 1600                |
|         | (finish work / you / what time / do)                                                                         | 1/2 3 A By          |
| WOMAN 2 |                                                                                                              |                     |
| WOMAN   |                                                                                                              |                     |
|         | (free after work tonight / you / are)                                                                        |                     |

- **WOMAN 2** No, I'm not. Sorry.
- **b** Practice the conversations with a partner.

Can I have a copy, please?

Thank you.

Excuse me. Can you repeat that, please?

I don't understand.

What page is it?

I don't know.